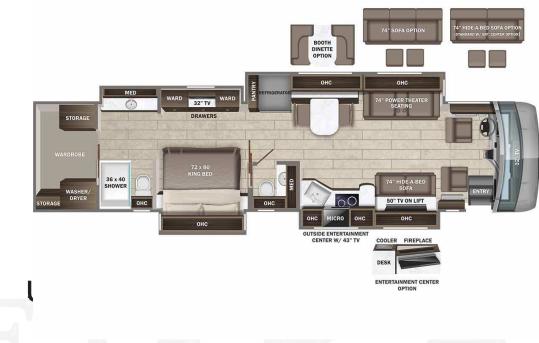

# Aspire

1JSMEACV2P13D8051 Serial #: Model: 44D ASPIRE MHA VIN#: 4VZAU1D18PC092404 Model Year: 2023 Dealer Name: NATIONAL INDOOR RV CENTERS

1350 HURRICANE SHOALS ROAD LAWRENCEVILLE, GA 30043 USA

# **Optional Equipment**

|                                                                                                                                                                                                                                                                                                                                                                                                                                                                                                                                                                                                                                                                                                                                                                                                                                                                                                                                                                                                                                                                                                                                                                                                                                                                                                                                                                                                                                                                                                                                                                                                                                                                                                                                                                                                                                                                                                                                                                                                                                                                                                                                                   |                                                                                                                                                                                                                                                                                                                                                                                                                                                                                                                                                                                                                                                                                                                                                                                                                                                                                                                                                                                                                                                                                                                                                                                                                                                                                                                                                                                                                                                                                                                                                                                                                                                                                                                                                                                                                                                                                                                                                                                                                                                          | opnona -derbuton                                                                                                                                                                                                                                                                                                                                                                                                                           |                                                                                     |
|---------------------------------------------------------------------------------------------------------------------------------------------------------------------------------------------------------------------------------------------------------------------------------------------------------------------------------------------------------------------------------------------------------------------------------------------------------------------------------------------------------------------------------------------------------------------------------------------------------------------------------------------------------------------------------------------------------------------------------------------------------------------------------------------------------------------------------------------------------------------------------------------------------------------------------------------------------------------------------------------------------------------------------------------------------------------------------------------------------------------------------------------------------------------------------------------------------------------------------------------------------------------------------------------------------------------------------------------------------------------------------------------------------------------------------------------------------------------------------------------------------------------------------------------------------------------------------------------------------------------------------------------------------------------------------------------------------------------------------------------------------------------------------------------------------------------------------------------------------------------------------------------------------------------------------------------------------------------------------------------------------------------------------------------------------------------------------------------------------------------------------------------------|----------------------------------------------------------------------------------------------------------------------------------------------------------------------------------------------------------------------------------------------------------------------------------------------------------------------------------------------------------------------------------------------------------------------------------------------------------------------------------------------------------------------------------------------------------------------------------------------------------------------------------------------------------------------------------------------------------------------------------------------------------------------------------------------------------------------------------------------------------------------------------------------------------------------------------------------------------------------------------------------------------------------------------------------------------------------------------------------------------------------------------------------------------------------------------------------------------------------------------------------------------------------------------------------------------------------------------------------------------------------------------------------------------------------------------------------------------------------------------------------------------------------------------------------------------------------------------------------------------------------------------------------------------------------------------------------------------------------------------------------------------------------------------------------------------------------------------------------------------------------------------------------------------------------------------------------------------------------------------------------------------------------------------------------------------|--------------------------------------------------------------------------------------------------------------------------------------------------------------------------------------------------------------------------------------------------------------------------------------------------------------------------------------------------------------------------------------------------------------------------------------------|-------------------------------------------------------------------------------------|
| THE FOLLOWING ITEMS ARE STANDARD ON THIS MODEL                                                                                                                                                                                                                                                                                                                                                                                                                                                                                                                                                                                                                                                                                                                                                                                                                                                                                                                                                                                                                                                                                                                                                                                                                                                                                                                                                                                                                                                                                                                                                                                                                                                                                                                                                                                                                                                                                                                                                                                                                                                                                                    |                                                                                                                                                                                                                                                                                                                                                                                                                                                                                                                                                                                                                                                                                                                                                                                                                                                                                                                                                                                                                                                                                                                                                                                                                                                                                                                                                                                                                                                                                                                                                                                                                                                                                                                                                                                                                                                                                                                                                                                                                                                          | OPTIONAL EQUIPMENT INSTALLED ON THIS VEHICLE                                                                                                                                                                                                                                                                                                                                                                                               |                                                                                     |
| AT NO EXTRA CHARGE                                                                                                                                                                                                                                                                                                                                                                                                                                                                                                                                                                                                                                                                                                                                                                                                                                                                                                                                                                                                                                                                                                                                                                                                                                                                                                                                                                                                                                                                                                                                                                                                                                                                                                                                                                                                                                                                                                                                                                                                                                                                                                                                |                                                                                                                                                                                                                                                                                                                                                                                                                                                                                                                                                                                                                                                                                                                                                                                                                                                                                                                                                                                                                                                                                                                                                                                                                                                                                                                                                                                                                                                                                                                                                                                                                                                                                                                                                                                                                                                                                                                                                                                                                                                          | BY MANUFACTURER                                                                                                                                                                                                                                                                                                                                                                                                                            |                                                                                     |
| <ul> <li>STANDARD EXTERIOR EQUIPMENT <ul> <li>Spartan® K2 raised-rail chassis</li> <li>Cummins® L9 turbocharged 450 HP engine with</li> <li>1.250 Ib.4. torque at 1.400 RPM</li> <li>Allison® 3,000 MH 6-speed transmission</li> <li>1.000W engine block heater</li> <li>Three-stage engine brake</li> <li>Revco® Granning® front axle with independent front suspension - 17,000 Ib. rating</li> <li>(Data and the speed transmission)</li> <li>Tag axle with one-fouch manual air dump - 12,000 Ib. rating (N/A 40P)</li> <li>Tag axle with one-fouch manual air dump - 12,000 Ib. rating (N/A 40P)</li> <li>ABS disc brakes on front axle, drum brakes on drive and tag axle (ABS disc brakes on front and rear axle on 40P)</li> <li>ABS disc brakes on front axle on an drear axle on 40P)</li> <li>ABS disc brakes on front axle on a drear axle on 40P)</li> <li>ABS care axle ratio (4.78 on 40P)</li> <li>Michelin® X Coach Z 295/80R22.5 tires</li> <li>Bilstein® 46mm shocks</li> <li>Tire pressure monitoring system (TPMS) with temperature monitoring</li> <li>Equalizer™ hydraulic automatic coach leveling</li> <li>150 gal. fuel tank with dual fills (100 gal. on 40P)</li> <li>15 gal. DEE tank with dual fills (100 gal. on 40P)</li> <li>15 gal. DEE tank with dual fills (100 gal. on 40P)</li> <li>15 gal. DEE tank with dual fills (100 gal. on 40P)</li> <li>15 gal. DEE tank with dual fills (100 gal. on 40P)</li> <li>15 gal. DEU tank with 2-pin plug (10,000 lb. hitch on 40P)</li> <li>0 ande 10,000W diesel generator, with automatic start, on slide-out tray</li> <li>3,000W pure sine wave inverter</li> <li>(2) L16 AGM batteries (6V/390 amp hrs. ea.)</li> <li>(3) 15,000 BTU A/C units with heat pumps and condensation drain system</li> <li>Aqua-Hot@ 400D hydronic water and heating system with in-floor heat throughout</li> <li>Sani-Con@ macerator holding tank dump system with manual gate valves and manual backup</li> <li>Water hose with electric reel</li> <li>Dual roof-mounted Girard@ Vision dual-pitched pation aning with LED lights</li> <li>Girard@ Ultra slideou</li></ul></li></ul> | <ul> <li>STANDARD INTERIOR EQUIPMENT</li> <li>Valid™ 15 in. digital dash with quad core graphics processor, on-board diagnostics and ability to display traditional instrument cluster, 360° camera system of CPS navigation</li> <li>Ramco 360° HD digital camera system of CPS navigation. Bluetooth®, Sirius XM™ and AM/FM tuner, integrated camera control and house mode whole-coach audio distribution</li> <li>4.3 in. infotainment control touchscreen in passenger console</li> <li>E-Z Steer™ adjustable power steering assist</li> <li>Steering wheel with integrated controls for screen selection, instrument cluster navigation, media source selection, cruise, wipers and Bluetooth® phone functionality</li> <li>Manual tilt and telescoping steering column</li> <li>JBL® premium audio 5-speaker sound system with amplifier, speakers and DVC subwoofer</li> <li>32 in. Samsung® LED 1080P Smart TV in front overhead</li> <li>Leather driver and passenger seats with powered 6-way adjustment, lumbar and footrest functions</li> <li>Firefly multiplex system with 10 in. VegaTouch touchscreen for complete integration of coach controls (mobile app available)</li> <li>50 in. Samsung® 4K UHD Smart TV</li> <li>Bose® sound bar with subwoofer and universal remote control</li> <li>Sony® Blu-ray™ player</li> <li>Halian leather furniture</li> <li>Central vacuum system</li> <li>Aire-Secure™ travel locks for all pocket doors</li> <li>Stainess steel residential refrigerator with ice maker and water dispenser</li> <li>23 in. Samsung® LED 1080P Smart TV</li> <li>Bose® sound bar with universal remote control</li> <li>Sony® Blu-ray™ player</li> <li>Textured porcelain tile shower with skylight and clear glass shower door</li> <li>Thetford® macerator toilet in main bath</li> <li>Thetford® macerator toilet in main bath</li> <li>Thetford® macerator toilet in main bath</li> <li>Thetford® macerator toilet in mid bath (40P, 44B)</li> <li>Separate washer and dryer</li> <li>Storage safe</li> </ul> | Base price<br>Flagstone<br>Almond Cabinetry<br>Exclude Linen Front<br>Overhead Accent Wood<br>Black Cherry Paint<br>USA Standards<br>23 SP 49000 320" 450 TAG<br>AXLE 2021 EMISSIONS PA07<br>Dishwasher Drawer<br>10K Generator<br>Winegard Trav'ler<br>Satellite Antenna W/DISH<br>Network<br>Four Batteries<br>Free Standing Table with<br>4 Chairs<br>Theater Seating Sofa D/S<br>Sofa with TV Lift<br>Sleepmade Gel Memory<br>Mattress | 617,730.00<br>n/c<br>30.00<br>n/c<br>n/c<br>113.00<br>1,643.00<br>n/c<br>n/c<br>n/c |
|                                                                                                                                                                                                                                                                                                                                                                                                                                                                                                                                                                                                                                                                                                                                                                                                                                                                                                                                                                                                                                                                                                                                                                                                                                                                                                                                                                                                                                                                                                                                                                                                                                                                                                                                                                                                                                                                                                                                                                                                                                                                                                                                                   |                                                                                                                                                                                                                                                                                                                                                                                                                                                                                                                                                                                                                                                                                                                                                                                                                                                                                                                                                                                                                                                                                                                                                                                                                                                                                                                                                                                                                                                                                                                                                                                                                                                                                                                                                                                                                                                                                                                                                                                                                                                          |                                                                                                                                                                                                                                                                                                                                                                                                                                            |                                                                                     |