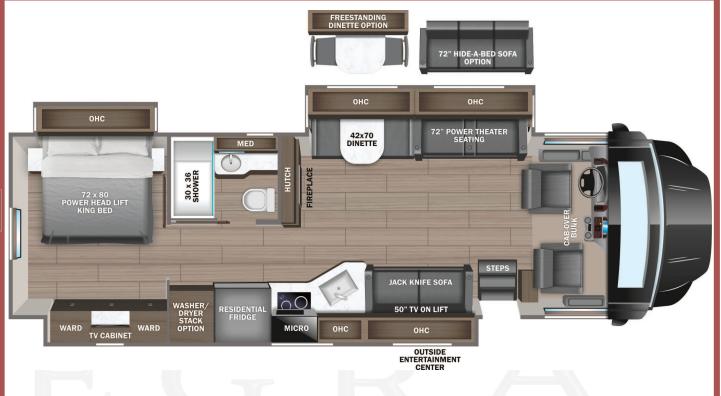

DIMENSIONS Exterior height:.... Exterior width:....

TIRES

Tire size (mid):.... Tire size (rear):.....275/80R22.5G

\*\*\*Some dimensions may be rounded and may vary from the acutal dimensions\*\*\* \*\*\*Weights may be estimated calculations and may vary from the actual weight - refer to the vehicle weight labels for actual weights\*\*\* Floorplans, features and specifications are subject to change without notice.

### CAPACITIES

| .160.00" | Fresh water tank (gals.):72.00     |
|----------|------------------------------------|
| .101.00" | Gray water tank (gals.):80.00      |
|          | Black water/toilet tank<br>(gals): |