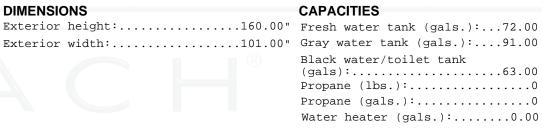

# Manufacturer's Suggested Retail Price

30" x 36 SHOWER

DIMENSIONS

TIRES

ß

TOTAL AMOUNT DOES NOT INCLUDE STATE AND LOCAL TAXES OR LICENSE FEES. THE PRICE SHOWN ABOVE MAY OR MAY NOT BE REPRESENTATIVE OF THE ACTUAL SELLING PRICE OF SIMILAR RECREATIONAL VEHICLES IN YOUR AREA.

\*\*\*Some dimensions may be rounded and may vary from the acutal dimensions\*\*\* \*\*\*Weights may be estimated calculations and may vary from the actual weight - refer to the vehicle weight labels for actual weights\*\*\*