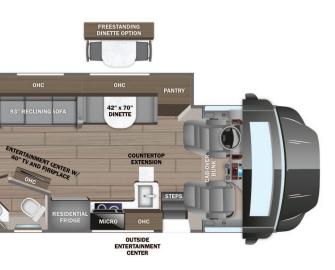

| Standard Equipment                                                                                                                                                                                                                                                                                                                                                                                                                                                                                                                                                                                                                                                                                                                                                                                                                                                                                                                                                                                                                                                                                                                                                                                                                                                                                                                                                                                                                                                                                                                                                                                                                                                                                                                                                                                                                                                                                                                                                                                                                                                                                                                              |                                                                                                                                                                                                                                                                                                                                                                                                                                                                                                                                                                                                                                                                                                                                                                                                                                                                                                                                                                                                                                                                                                                                                                                                                                                                                                                                                                                                                                                                                                                                                                                                                                                                                                                                                                                                                                                                                                                                                                                                                                                                                                                                                            | Optional Equipment                                                                                                                                                                                                                                                                                                     |                                                                                          |
|-------------------------------------------------------------------------------------------------------------------------------------------------------------------------------------------------------------------------------------------------------------------------------------------------------------------------------------------------------------------------------------------------------------------------------------------------------------------------------------------------------------------------------------------------------------------------------------------------------------------------------------------------------------------------------------------------------------------------------------------------------------------------------------------------------------------------------------------------------------------------------------------------------------------------------------------------------------------------------------------------------------------------------------------------------------------------------------------------------------------------------------------------------------------------------------------------------------------------------------------------------------------------------------------------------------------------------------------------------------------------------------------------------------------------------------------------------------------------------------------------------------------------------------------------------------------------------------------------------------------------------------------------------------------------------------------------------------------------------------------------------------------------------------------------------------------------------------------------------------------------------------------------------------------------------------------------------------------------------------------------------------------------------------------------------------------------------------------------------------------------------------------------|------------------------------------------------------------------------------------------------------------------------------------------------------------------------------------------------------------------------------------------------------------------------------------------------------------------------------------------------------------------------------------------------------------------------------------------------------------------------------------------------------------------------------------------------------------------------------------------------------------------------------------------------------------------------------------------------------------------------------------------------------------------------------------------------------------------------------------------------------------------------------------------------------------------------------------------------------------------------------------------------------------------------------------------------------------------------------------------------------------------------------------------------------------------------------------------------------------------------------------------------------------------------------------------------------------------------------------------------------------------------------------------------------------------------------------------------------------------------------------------------------------------------------------------------------------------------------------------------------------------------------------------------------------------------------------------------------------------------------------------------------------------------------------------------------------------------------------------------------------------------------------------------------------------------------------------------------------------------------------------------------------------------------------------------------------------------------------------------------------------------------------------------------------|------------------------------------------------------------------------------------------------------------------------------------------------------------------------------------------------------------------------------------------------------------------------------------------------------------------------|------------------------------------------------------------------------------------------|
| THE FOLLOWING ITEMS ARE STANDARD ON THIS MODEL                                                                                                                                                                                                                                                                                                                                                                                                                                                                                                                                                                                                                                                                                                                                                                                                                                                                                                                                                                                                                                                                                                                                                                                                                                                                                                                                                                                                                                                                                                                                                                                                                                                                                                                                                                                                                                                                                                                                                                                                                                                                                                  |                                                                                                                                                                                                                                                                                                                                                                                                                                                                                                                                                                                                                                                                                                                                                                                                                                                                                                                                                                                                                                                                                                                                                                                                                                                                                                                                                                                                                                                                                                                                                                                                                                                                                                                                                                                                                                                                                                                                                                                                                                                                                                                                                            | OPTIONAL EQUIPMENT INSTALLED ON THIS VEHICLE<br>BY MANUFACTURER                                                                                                                                                                                                                                                        |                                                                                          |
| <ul> <li>STANDARD EXTERIOR EQUIPMENT <ul> <li>Freightliner® S2RV front engine diesel Super-C cab chassis</li> <li>Cummins® ISB 6.7L 360 HP diesel engine with 800 ftlb. torque</li> <li>Allison® 3000 MH automatic transmission</li> <li>Variable geometry engine exhaust brake</li> <li>185 amp alternator</li> <li>Michelin® tires-275/80R 22.5 14 ply</li> <li>12,000 lb. rear hitch receiver</li> <li>7-pin plug</li> <li>Dual 12V chassis batteries - 1900 CCA</li> <li>100 gal. fuel tank</li> <li>10 gal. DEF tank</li> <li>Onan® 8,000 WH duesel generator with auto-gen start</li> <li>(4) 6V AGM (220Ah) house batteries on slideout tray</li> <li>200W solar panel with dual controller</li> <li>Dual 15,000 BTU A/C unit with heat pump on main AC</li> <li>0.00 BTU thermostat-controlled electric fireplace</li> <li>Thetford® Sani-Con Turbo macerator system</li> <li>Black tank flush</li> <li>Outside shower</li> <li>12V demand water pump</li> <li>204 demato water pump</li> <li>204 demato water pump</li> <li>204 emand water pump</li> <li>204 emand water pump</li> <li>204 emand water pump</li> <li>One sume system</li> <li>Black tank flush</li> <li>Outside shower</li> <li>11d and telescoping leather-wrapped steering wheel</li> <li>Tuff-Shell™ vacuum-bond laminated roof, floor and sidewalls for superior insulation and sound absorption</li> <li>One-piece, seamless, fiberglass front and rear caps</li> <li>Automotive-bonded panoramic window in front cap with power shade</li> <li>Preimum Sikkens full-body paint</li> <li>Automatic hydraulic leveling jacks</li> <li>Alcoa® aluminum rims</li> <li>Exterior entritainment center with outside speakers, LED TV mounted on swivel bracket and AM/FM radio</li> <li>Winegard® In-motion satellite dish</li> <li>Delate heated, remote-controlled, side-view mirrors</li> <li>Entrace door with industry's largest travel-view mirrors</li> <li>Entrace door with industry's largest travel-view mirrors</li> <li>Entrace door with industry's largest travel-view mirrors</li> <li>Entrace door with industry's largest compar</li></ul></li></ul> | <ul> <li>STANDARD INTERIOR EQUIPMENT <ul> <li>6-way power driver and passenger seats</li> <li>Auxiliary start switch</li> <li>Privacy curtains for cab area</li> <li>Color-coordinated carpeted floor mat</li> <li>Custom-molded ABS surround in cab-over area</li> <li>Overhead bunk with 750 lb. capacity and safety net with 300 lb. capacity</li> <li>Collapsible bunk ladder</li> <li>Firefly Multiplex system offers control of important coach features via LED touchscreen or mobile app</li> <li>High-intensity recessed LED ceiling lights</li> <li>Raised-panel hardwood cabinetry and stiles throughout</li> <li>Deluxe hidden cabinet hinges</li> <li>Matte-finish woodgrain porcelain floor tile with heated floor mat</li> <li>Day/night roller shades in living area</li> <li>Entegra-exclusive, easy-operation legless dinette table</li> <li>Car seat tethers on forward-facing dinette seats</li> <li>2-point lap safety belts in all designated seating locations</li> <li>50 in. LED TV in living area (40 in. on 37K)</li> <li>Samsung® sound bar</li> <li>Cable TV hookup with RG-6 coax and video selector switch</li> <li>Wood-framed kitchen window with spice cabinets</li> <li>2-burner induction cooktop with LED display</li> <li>Solid-surface kitchen countertop with large integrated stainless steel sink with sink covers</li> <li>Walk-around, king-sized bed with bedspread and nightstands</li> <li>32 in. Smart LED TV in bedroom</li> <li>Large wardrobes</li> <li>Bunks with industry-exclusive 300 lb. capacity each (37L)</li> <li>One-piece, fiberglass shower with glass door, skylight and light</li> <li>Porcelain toilet with foot flush</li> <li>Solid-surface bathroom sink</li> <li>Powered roof vent in bathroom with wall switch</li> <li>Smoke alarm</li> <li>Carbon monoxide detector</li> </ul> </li> <li>CUSTOMER VALUE PACKAGE <ul> <li>E-Z Drive<sup>TM</sup> Premier: Computer-balanced driveshaft, rear air suspension, heavy-duty rear stabilizer bar, full air brakes, SACHS shocks</li> <li>Dual-pane, tinted, safety-glass windows</li> <li>Roof-mounted Girard® pati</li></ul></li></ul> | Base price<br>GLACIER DECOR<br>STONEWALL GRAY CABINETRY<br>EXCLUDE DOVE WHITE FRONT<br>OVERHEAD ACCENT WOOD<br>TACOMA SHADOW TILE<br>SUPER BLUE PAINT<br>USA STANDARDS<br>25 FR S2RV 31000 279"<br>360 SA15<br>CUSTOMER VALUE PACKAGE<br>WASHER/DRYER STACKABLE<br>IN MOTION DISH SATELLITE<br>SYSTEM<br>BOOTH DINETTE | 386,100.00<br>n/c<br>30.00<br>30.00<br>n/c<br>11,250.00<br>2,393.00<br>n/c<br>n/c<br>n/c |
|                                                                                                                                                                                                                                                                                                                                                                                                                                                                                                                                                                                                                                                                                                                                                                                                                                                                                                                                                                                                                                                                                                                                                                                                                                                                                                                                                                                                                                                                                                                                                                                                                                                                                                                                                                                                                                                                                                                                                                                                                                                                                                                                                 |                                                                                                                                                                                                                                                                                                                                                                                                                                                                                                                                                                                                                                                                                                                                                                                                                                                                                                                                                                                                                                                                                                                                                                                                                                                                                                                                                                                                                                                                                                                                                                                                                                                                                                                                                                                                                                                                                                                                                                                                                                                                                                                                                            | UNIT TOTAL                                                                                                                                                                                                                                                                                                             | 399,833.00                                                                               |