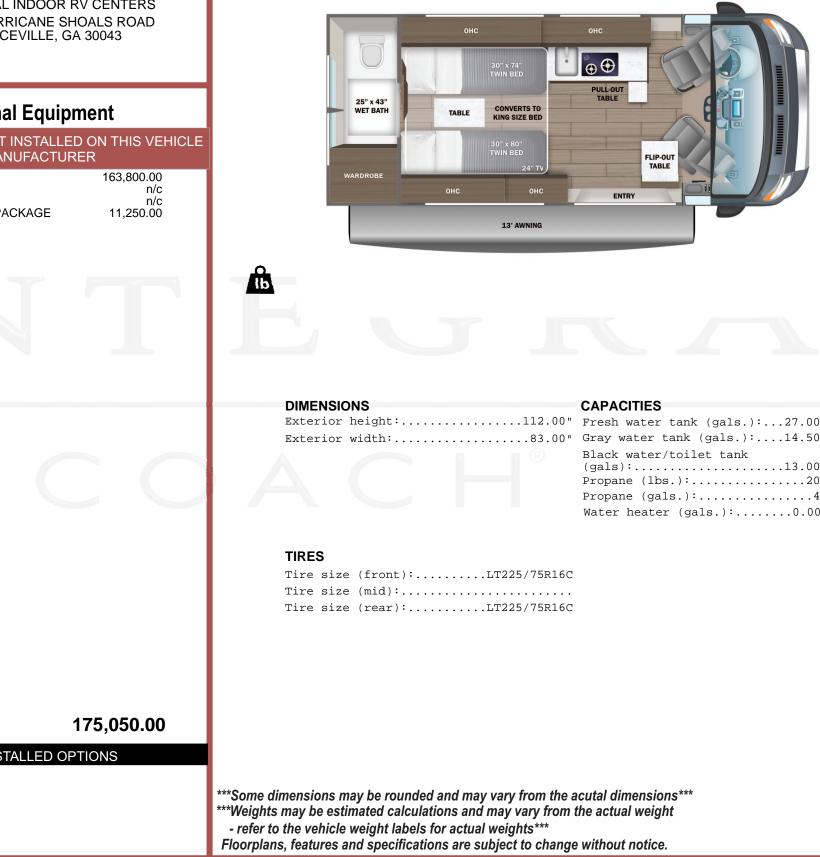

| ' | Fresh water tank (gals.):27.00 |
|---|--------------------------------|
|   | Gray water tank (gals.):14.50  |
|   | Black water/toilet tank        |
|   | (gals):13.00                   |
|   | Propane (lbs.):                |
|   | Propane (gals.):4              |
|   | Water heater (gals.):0.00      |