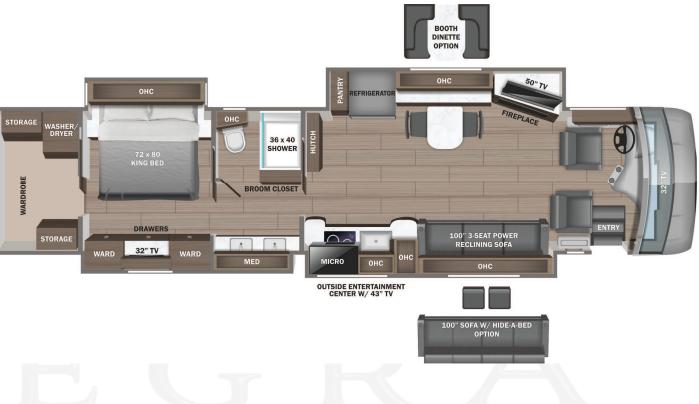

4. D

| Standard Equipment                                                                                                                                                                                                                                                                                                                                                                                                                                                                                                                                                                                                                                                                                                                                                                                                                                                                                                                                                                                                                                                                                                                                                                                                                                                                                                                                                                                                                                                                                                                                                                                                                                                                                                                                                                                                                                                                                                                                                                                                                                                                                                                                |                                                                                                                                                                                                                                                                                                                                                                                                                                                                                                                                                                                                                                                                                                                                                                                                                                                                                                                                                                                                                                                                                                                                                                                                                                                                                                                                                                                                                                                                                                                                                                                                                                                                                                                                                                                                                                                                                                                                                                                                                                                                                                                                                                                                                                                        | Optional Equipment                                                                                                                                                                                                                                                                                                                                                                                                                                                                                                                                                                             |                                                                                                                                  |
|---------------------------------------------------------------------------------------------------------------------------------------------------------------------------------------------------------------------------------------------------------------------------------------------------------------------------------------------------------------------------------------------------------------------------------------------------------------------------------------------------------------------------------------------------------------------------------------------------------------------------------------------------------------------------------------------------------------------------------------------------------------------------------------------------------------------------------------------------------------------------------------------------------------------------------------------------------------------------------------------------------------------------------------------------------------------------------------------------------------------------------------------------------------------------------------------------------------------------------------------------------------------------------------------------------------------------------------------------------------------------------------------------------------------------------------------------------------------------------------------------------------------------------------------------------------------------------------------------------------------------------------------------------------------------------------------------------------------------------------------------------------------------------------------------------------------------------------------------------------------------------------------------------------------------------------------------------------------------------------------------------------------------------------------------------------------------------------------------------------------------------------------------|--------------------------------------------------------------------------------------------------------------------------------------------------------------------------------------------------------------------------------------------------------------------------------------------------------------------------------------------------------------------------------------------------------------------------------------------------------------------------------------------------------------------------------------------------------------------------------------------------------------------------------------------------------------------------------------------------------------------------------------------------------------------------------------------------------------------------------------------------------------------------------------------------------------------------------------------------------------------------------------------------------------------------------------------------------------------------------------------------------------------------------------------------------------------------------------------------------------------------------------------------------------------------------------------------------------------------------------------------------------------------------------------------------------------------------------------------------------------------------------------------------------------------------------------------------------------------------------------------------------------------------------------------------------------------------------------------------------------------------------------------------------------------------------------------------------------------------------------------------------------------------------------------------------------------------------------------------------------------------------------------------------------------------------------------------------------------------------------------------------------------------------------------------------------------------------------------------------------------------------------------------|------------------------------------------------------------------------------------------------------------------------------------------------------------------------------------------------------------------------------------------------------------------------------------------------------------------------------------------------------------------------------------------------------------------------------------------------------------------------------------------------------------------------------------------------------------------------------------------------|----------------------------------------------------------------------------------------------------------------------------------|
| THE FOLLOWING ITEMS ARE STANDARD ON THIS MODEL<br>AT NO EXTRA CHARGE                                                                                                                                                                                                                                                                                                                                                                                                                                                                                                                                                                                                                                                                                                                                                                                                                                                                                                                                                                                                                                                                                                                                                                                                                                                                                                                                                                                                                                                                                                                                                                                                                                                                                                                                                                                                                                                                                                                                                                                                                                                                              |                                                                                                                                                                                                                                                                                                                                                                                                                                                                                                                                                                                                                                                                                                                                                                                                                                                                                                                                                                                                                                                                                                                                                                                                                                                                                                                                                                                                                                                                                                                                                                                                                                                                                                                                                                                                                                                                                                                                                                                                                                                                                                                                                                                                                                                        | OPTIONAL EQUIPMENT INSTALLED ON THIS VEHICLE<br>BY MANUFACTURER                                                                                                                                                                                                                                                                                                                                                                                                                                                                                                                                |                                                                                                                                  |
| <ul> <li>STANDARD EXTERIOR EQUIPMENT <ul> <li>Spartan® K3 raised-rail chassis</li> <li>Cummins® 15 liter X15 turbocharged 605 HP</li> <li>engine with 1,950 lb. ft. torque at 1,150 RPM</li> <li>Allison® 4,000 MH 6-speed transmission</li> <li>Three-stage engine brake</li> <li>Collision avoidance system with collision warning, adaptive cruise control and electronic stability control</li> <li>Meritor® front axle with independent front suspension, integrated anti-sway bar and custom-tuned Kon® shocks- 20,000 lb. rating</li> <li>Dana® rear axle - 20,000 lb. rating</li> <li>Dana® rear axle - 20,000 lb. rating</li> <li>Reyco® Granning® passive-steer tag axle with onee-touch manual air dump - 14,000 lb. rating</li> <li>All-wheel ABS disc brakes</li> <li>Michelin® 365/70R 22.5 in. tires (front) and 315/80R</li> <li>22.5 in. tires (rear)</li> <li>Tire pressure monitoring system (TPMS) with temperature monitoring</li> <li>Automatic traction control</li> <li>Equalizer™ hydraulic automatic coach leveling</li> <li>Valid™ Truline air leveling system with auxiliary air compressor</li> <li>20,000 lb. hich with 7-pin plug</li> <li>Aqua-Hot® heated basement storage</li> <li>Onan® 12,500W diesel generator, with automatic start, on powered slide-out tray</li> <li>3,000W pure sine wave inverter</li> <li>(4) L16 AGM batteries (6V/390 amp hrs. ea.)</li> <li>(2) 200W solar panels</li> <li>50 amp power cord on electric powered reel</li> <li>Bergstrom dual-zone HVAC system</li> <li>(3) 15,000 BTU A/C units with heat pumps and condensation drain system</li> <li>with orf heat throughout and engine preheat</li> <li>Sani-Con® macerator holding tank dump system with perfect</li> <li>Girard® Ultra slideout awnings</li> <li>Girard® Ultra speer window awnings</li> <li>Lit grab handle with doorbell and keypad system for keyles entry</li> <li>A3 in. S</li></ul></li></ul> | STANDARD INTERIOR EQUIPMENT<br>- Valid™ 15 in. digital dash with quad core graphics processor,<br>on-board diagnostics and ability to display traditional<br>instrument cluster, 360° camera system or GPS navigation<br>- Delta Mobile Systems@ aiDARS <sup>™</sup> 1X active 360° surround<br>view system with 14 smart radar sensors and 6 HD cameras<br>displayed on digital dash screen<br>- Valid™ infotainment system with 15 in. touchscreen, Sygic<br>navigation, Bluetooth@, Sirius XM <sup>™</sup> and AM/FM tuner,<br>integrated camera control, house mode whole-coach audio<br>distribution and integrated VegaTouch coach control<br>- 4.3 in. infotainment control touchscreen in passenger<br>console<br>- E-Z Steer™ adjustable power steering assist<br>- Leather steering wheel with integrated controls for screen<br>selection, instrument cluster navigation, media source<br>selection, cruise, wipers and Bluetooth® phone functionality<br>- Power tilt and telescoping steering column<br>- JBL® premium audio 11-speaker sound system with<br>amplifier, speakers and DVC subwoofer<br>- All-in-one automotive antenna for AM/FM/Sirius/GPS dash<br>radio system<br>- Ultra-Vision® one-piece wrap-around tinted windshield<br>- Rain-sensing windshield wipers<br>- 32 in. Samsung® QLED 4K UHD Smart TV in front<br>overhead<br>- Heated and cooled leather driver and passenger seats with<br>powered 6-way adjustment, lumbar, recline, footrest and<br>massage functions<br>- Powered driver's window<br>- Firefly multiplex system with 10 in. VegaTouch touchscreen<br>for complete integration of coach controls, with remote<br>monitoring and control (mobile app available)<br>- Spyder 3.5 in. touchscreen switches throughout<br>- Soin. Samsung@ LED 4K UHD Smart TV<br>- Bose@ sound bar with subwoofer and universal remote<br>control<br>- Sony@ Blu-ray <sup>TM</sup> player<br>- Premium Italian leather Crown Compass furniture<br>- Powered solar day and blackout night shades<br>- Central vacuum system<br>- Stainless steel residential refrigerator<br>- Induction cooktop with matching wood cover<br>- 1.9 cu. ft. convection microwave oven<br>- Fisher & Paykel dishwasher<br>- 32 in. Samsu | Base price<br>LINEN<br>ALMOND CABINETRY<br>EXCLUDE LINEN FRONT<br>OVERHEAD ACCENT WOOD<br>TACOMA SHADOW TILE<br>RED HORIZON PAINT<br>USA STANDARDS<br>24 SP 54000 320" X15 605<br>TAG AXLE<br>2021EPA/2021CARB RA09<br>DISHWASHER<br>FIREPLACE<br>12.5K GENERATOR<br>TRAV'LER DIRECT TV<br>SATELLITE DISH<br>AGM BATTERY<br>FREE STANDING TABLE WITH<br>4 CHAIRS<br>RECLINING POWER SOFA 100"<br>KING SLEEP NUMBER<br>MATTRESS<br>HEADBOARD, HARDWOOD<br>Ins the bedspread CUSP<br>TAUPE from the Beach<br>Decor package<br>Add 2 door handles, Ins<br>shower floor from<br>Stonewall Gray Pkg | 925,980.00<br>n/c<br>30.00<br>30.00<br>n/c<br>n/c<br>n/c<br>n/c<br>n/c<br>n/c<br>n/c<br>n/c<br>n/c<br>293.00<br>218.00<br>315.00 |
| <ul> <li>Winegard® Rayzar Automatic powered TV antenna</li> <li>Winegard® WiFiRanger<sup>™</sup> Wi-Fi extender</li> <li>(2) power slideout basement storage trays</li> <li>2.8 cu. ft. exterior refrigerator/freezer on slideout</li> </ul>                                                                                                                                                                                                                                                                                                                                                                                                                                                                                                                                                                                                                                                                                                                                                                                                                                                                                                                                                                                                                                                                                                                                                                                                                                                                                                                                                                                                                                                                                                                                                                                                                                                                                                                                                                                                                                                                                                      |                                                                                                                                                                                                                                                                                                                                                                                                                                                                                                                                                                                                                                                                                                                                                                                                                                                                                                                                                                                                                                                                                                                                                                                                                                                                                                                                                                                                                                                                                                                                                                                                                                                                                                                                                                                                                                                                                                                                                                                                                                                                                                                                                                                                                                                        | UNIT TOTAL                                                                                                                                                                                                                                                                                                                                                                                                                                                                                                                                                                                     | 926,896.00                                                                                                                       |
| ray<br>- Push-button, power-unlatching baggage doors with<br>LED indicator light                                                                                                                                                                                                                                                                                                                                                                                                                                                                                                                                                                                                                                                                                                                                                                                                                                                                                                                                                                                                                                                                                                                                                                                                                                                                                                                                                                                                                                                                                                                                                                                                                                                                                                                                                                                                                                                                                                                                                                                                                                                                  |                                                                                                                                                                                                                                                                                                                                                                                                                                                                                                                                                                                                                                                                                                                                                                                                                                                                                                                                                                                                                                                                                                                                                                                                                                                                                                                                                                                                                                                                                                                                                                                                                                                                                                                                                                                                                                                                                                                                                                                                                                                                                                                                                                                                                                                        | DEALER INSTALLED O                                                                                                                                                                                                                                                                                                                                                                                                                                                                                                                                                                             | PTIONS                                                                                                                           |