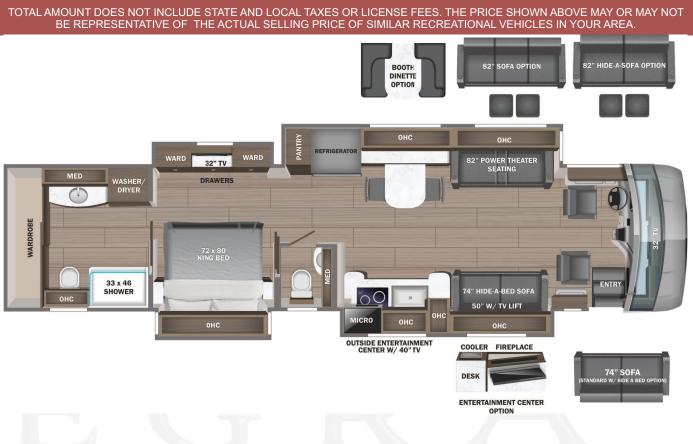

## Manufacturer's Suggested Retail Price \$745,201.00

| Standard Equipment                                                                                                                                                                                                                                                                                                                                                                                                                                                                                                                                                                                                                                                                                                                                                                                                                                                                                                                                                                                                                                                                                                                                                                                                                                                                                                                                                                                                                                                                                                                                                                                                                                                                                                                                                                                                                                                                                                                                                                                                                                                                                                                                                                                                                                                                                                                                                                                                                                                                                                                                                                                                                                                                                                                                                                                                                                                                                                                                                                                                                                                                                                                                                                                                                                                                                                                                                                                                                                                                                                                                                                                                                                                                                                                                                                                                                                                                                                                                                                                                                                                                                                                                                                                                                                                                                                                                                                                                                                                                                                                                                                                                                                                                                                                                                                                                                                                                                                                                                                                                                                                                                                    |                                                                                                                                                                                                                                                                                                                                                                                                                                                                                                                                                                                                                                                                                                                                                                                                                                                                                                                                                                                                                                                                                                                                                                                                                                                                                                                                                                                                                                                                                                                                                                                                                                                                                                                                                                                                                                                                                                                                                                                                                                                                                                                                                                                                                                                                               | Optional Equipment                                                                                                                                                                                                                                                                                                                                                                                                                                                           |                                                                                                            |
|-----------------------------------------------------------------------------------------------------------------------------------------------------------------------------------------------------------------------------------------------------------------------------------------------------------------------------------------------------------------------------------------------------------------------------------------------------------------------------------------------------------------------------------------------------------------------------------------------------------------------------------------------------------------------------------------------------------------------------------------------------------------------------------------------------------------------------------------------------------------------------------------------------------------------------------------------------------------------------------------------------------------------------------------------------------------------------------------------------------------------------------------------------------------------------------------------------------------------------------------------------------------------------------------------------------------------------------------------------------------------------------------------------------------------------------------------------------------------------------------------------------------------------------------------------------------------------------------------------------------------------------------------------------------------------------------------------------------------------------------------------------------------------------------------------------------------------------------------------------------------------------------------------------------------------------------------------------------------------------------------------------------------------------------------------------------------------------------------------------------------------------------------------------------------------------------------------------------------------------------------------------------------------------------------------------------------------------------------------------------------------------------------------------------------------------------------------------------------------------------------------------------------------------------------------------------------------------------------------------------------------------------------------------------------------------------------------------------------------------------------------------------------------------------------------------------------------------------------------------------------------------------------------------------------------------------------------------------------------------------------------------------------------------------------------------------------------------------------------------------------------------------------------------------------------------------------------------------------------------------------------------------------------------------------------------------------------------------------------------------------------------------------------------------------------------------------------------------------------------------------------------------------------------------------------------------------------------------------------------------------------------------------------------------------------------------------------------------------------------------------------------------------------------------------------------------------------------------------------------------------------------------------------------------------------------------------------------------------------------------------------------------------------------------------------------------------------------------------------------------------------------------------------------------------------------------------------------------------------------------------------------------------------------------------------------------------------------------------------------------------------------------------------------------------------------------------------------------------------------------------------------------------------------------------------------------------------------------------------------------------------------------------------------------------------------------------------------------------------------------------------------------------------------------------------------------------------------------------------------------------------------------------------------------------------------------------------------------------------------------------------------------------------------------------------------------------------------------------------------------------|-------------------------------------------------------------------------------------------------------------------------------------------------------------------------------------------------------------------------------------------------------------------------------------------------------------------------------------------------------------------------------------------------------------------------------------------------------------------------------------------------------------------------------------------------------------------------------------------------------------------------------------------------------------------------------------------------------------------------------------------------------------------------------------------------------------------------------------------------------------------------------------------------------------------------------------------------------------------------------------------------------------------------------------------------------------------------------------------------------------------------------------------------------------------------------------------------------------------------------------------------------------------------------------------------------------------------------------------------------------------------------------------------------------------------------------------------------------------------------------------------------------------------------------------------------------------------------------------------------------------------------------------------------------------------------------------------------------------------------------------------------------------------------------------------------------------------------------------------------------------------------------------------------------------------------------------------------------------------------------------------------------------------------------------------------------------------------------------------------------------------------------------------------------------------------------------------------------------------------------------------------------------------------|------------------------------------------------------------------------------------------------------------------------------------------------------------------------------------------------------------------------------------------------------------------------------------------------------------------------------------------------------------------------------------------------------------------------------------------------------------------------------|------------------------------------------------------------------------------------------------------------|
| THE FOLLOWING ITEMS ARE STANDARD ON THIS MODEL<br>AT NO EXTRA CHARGE                                                                                                                                                                                                                                                                                                                                                                                                                                                                                                                                                                                                                                                                                                                                                                                                                                                                                                                                                                                                                                                                                                                                                                                                                                                                                                                                                                                                                                                                                                                                                                                                                                                                                                                                                                                                                                                                                                                                                                                                                                                                                                                                                                                                                                                                                                                                                                                                                                                                                                                                                                                                                                                                                                                                                                                                                                                                                                                                                                                                                                                                                                                                                                                                                                                                                                                                                                                                                                                                                                                                                                                                                                                                                                                                                                                                                                                                                                                                                                                                                                                                                                                                                                                                                                                                                                                                                                                                                                                                                                                                                                                                                                                                                                                                                                                                                                                                                                                                                                                                                                                  |                                                                                                                                                                                                                                                                                                                                                                                                                                                                                                                                                                                                                                                                                                                                                                                                                                                                                                                                                                                                                                                                                                                                                                                                                                                                                                                                                                                                                                                                                                                                                                                                                                                                                                                                                                                                                                                                                                                                                                                                                                                                                                                                                                                                                                                                               | OPTIONAL EQUIPMENT INSTALLED ON THIS VEHICLE<br>BY MANUFACTURER                                                                                                                                                                                                                                                                                                                                                                                                              |                                                                                                            |
| <ul> <li>STANDARD EXTERIOR EQUIPMENT</li> <li>Spartan® K2 raised-rail chassis</li> <li>Cummins® L9 turbocharged 450 HP engine with 1,250 lb. ft. torque at 1,400 RPM</li> <li>Allison® 3,000 MH 6-speed transmission</li> <li>Side-mounted, parallel-airflow radiator</li> <li>170 amp alternator</li> <li>Meritor® front axle with independent front suspension, integrated anti-sway bar and custom-tuned Koni® shocks- 20,000 lb. rating</li> <li>Meritor® treat axle - 20,000 lb. rating (N/A 37K)</li> <li>Hendrickson® rear axle - 24,000 lb. rating (37K)</li> <li>Tag axle with one-touch manual air dump - 12,000 lb. rating (N/A 37K)</li> <li>ABS disc brakes on front axle, drum brakes on drive and tag axle</li> <li>4.88 rear axle ratio</li> <li>Michelin® XZA 365/70R 22.5 in. tires (front) and XZA 315/80R 22.5 in. tires (rear)</li> <li>Tire pressure monitoring system (TPMS) with temperature monitoring</li> <li>Equalizer™ hydraulic automatic coach leveling</li> <li>Valid™ Truline air leveling system with auxiliary air compressor</li> <li>Remote air connection</li> <li>150 gal. fuel tank with dual fills (single fill on 44D, 44R)</li> <li>Spartan® Safehaul tow vehicle air brake system</li> <li>15,000 lb. hitch with 7-pin plug</li> <li>Onan® 10,000W diesel generator, with automatic start, on powered slide-out tray</li> <li>3,000 BTU A/C units with heat pumps and condensation drain system</li> <li>(3) 15,000 BTU A/C units with heat pumps and condensation drain system</li> <li>(3) 15,000 BTU A/C units with heat pumps and condensation drain system</li> <li>Aqua-Hot® 450D hydronic water and heating system with in-floor heat throughout and engine preheat</li> <li>Sani-Con® macerator holding tank dump system with manual gate valves and manual backup</li> <li>Hot and cold water hook-up in front cap area with 30 ft. quick-disconnect hoose</li> <li>Water hose with electric reel</li> <li>Dual roof-mounted Girard® Vision dual-pitched patio awnings with LED lights</li> <li>Girard® Ultra slideout awnings</li> <li>Girard® Ultra slideout awnings<!--</td--><td>STANDARD INTERIOR EQUIPMENT<br/>- Valid<sup>™</sup> 15 in. digital dash with quad core graphics processor,<br/>on-board diagnostics and ability to display traditional<br/>instrument cluster, 360° camera system or GPS navigation<br/>- Delta Mobile Systems® aiDARS<sup>™</sup> 1X active 360° surround<br/>view system with 14 smart radar sensors and 6 HD cameras<br/>displayed on digital dash screen<br/>- Valid<sup>™</sup> infotainment system with 15 in. touchscreen, Sygic<br/>navigation, Bluetooth®, Sirius XM<sup>™</sup> and AM/FM tuner,<br/>integrated camera control, house mode whole-coach audio<br/>distribution and integrated VegaTouch coach control<br/>- 4.3 in. infotainment control touchscreen in passenger<br/>console<br/>- E-Z Steer<sup>™</sup> adjustable power steering assist<br/>- Leather steering wheel with integrated controls for screen<br/>selection, instrument cluster navigation, media source<br/>selection, instrument cluster navigation, media source<br/>selection, cruise, wipers and Bluetooth® phone functionality<br/>- Power tilt and telescoping steering column<br/>- JBL® premium audio 11-speaker sound system with<br/>amplifier, speakers and DVC subwoofer<br/>- All-in-one automotive antenna for AM/FM/Sirius/GPS dash<br/>radio system<br/>- Ultra-Vision® one-piece wrap-around tinted windshield<br/>- Rain-sensing windshield wipers<br/>- 32 in. Samsung® QLED 4K UHD Smart TV in front<br/>overhead<br/>- Heated leather driver and passenger seats with powered<br/>6-way adjustment, lumbar, recline and footrest functions<br/>- Firefly multiplex system with 10 in. VegaTouch touchscreen,<br/>for complete integration of coach controls, with remote<br/>monitoring and control (mobile app available)<br/>- Spyder 3.5 in. touchscreen switches throughout<br/>- 50 in. Samsung® QLED 4K UHD Smart TV<br/>- Bose® sound bar with subwoofer and universal remote<br/>control<br/>- Premium Italian leather Crown Compass furniture<br/>- Powered solar day and blackout night shades<br/>- Central vacuum system<br/>- Aire-Secure<sup>™</sup> travel locks for all pocket doors<br/>- Window with push out lever operation and screen<br/>- Stainless steel residential refrigerator<br/>- Induction cooktop with matching wood</td><td>Base price<br/>BAVARIAN<br/>ALMOND CABINETRY<br/>EXCLUDE LINEN FRONT<br/>OVERHEAD ACCENT WOOD<br/>TAPESTRY BIANCO TILE<br/>CORAL GREY PAINT<br/>USA STANDARDS<br/>24 SP 52000 320" L9 450<br/>TAG AXLE<br/>2021EPA/2021CARB RA08<br/>DISHWASHER<br/>10K GENERATOR<br/>WINEGARD TRAV'LER<br/>SATELLITE ANTENNA W/DISH<br/>NETWORK<br/>AGM BATTERY<br/>BOOTH DINETTE<br/>THEATER SEATING SOFA D/S<br/>SOFA WITH TV LIFT<br/>KING SLEEP NUMBER<br/>MATTRESS<br/>HEADBOARD,FRAME WITH<br/>FABRIC INSERT</td><td>743,355.00<br/>n/c<br/>30.00<br/>30.00<br/>n/c<br/>n/c<br/>113.00<br/>n/c<br/>1,643.00<br/>n/c<br/>n/c<br/>n/c<br/>n/c</td></li></ul> | STANDARD INTERIOR EQUIPMENT<br>- Valid <sup>™</sup> 15 in. digital dash with quad core graphics processor,<br>on-board diagnostics and ability to display traditional<br>instrument cluster, 360° camera system or GPS navigation<br>- Delta Mobile Systems® aiDARS <sup>™</sup> 1X active 360° surround<br>view system with 14 smart radar sensors and 6 HD cameras<br>displayed on digital dash screen<br>- Valid <sup>™</sup> infotainment system with 15 in. touchscreen, Sygic<br>navigation, Bluetooth®, Sirius XM <sup>™</sup> and AM/FM tuner,<br>integrated camera control, house mode whole-coach audio<br>distribution and integrated VegaTouch coach control<br>- 4.3 in. infotainment control touchscreen in passenger<br>console<br>- E-Z Steer <sup>™</sup> adjustable power steering assist<br>- Leather steering wheel with integrated controls for screen<br>selection, instrument cluster navigation, media source<br>selection, instrument cluster navigation, media source<br>selection, cruise, wipers and Bluetooth® phone functionality<br>- Power tilt and telescoping steering column<br>- JBL® premium audio 11-speaker sound system with<br>amplifier, speakers and DVC subwoofer<br>- All-in-one automotive antenna for AM/FM/Sirius/GPS dash<br>radio system<br>- Ultra-Vision® one-piece wrap-around tinted windshield<br>- Rain-sensing windshield wipers<br>- 32 in. Samsung® QLED 4K UHD Smart TV in front<br>overhead<br>- Heated leather driver and passenger seats with powered<br>6-way adjustment, lumbar, recline and footrest functions<br>- Firefly multiplex system with 10 in. VegaTouch touchscreen,<br>for complete integration of coach controls, with remote<br>monitoring and control (mobile app available)<br>- Spyder 3.5 in. touchscreen switches throughout<br>- 50 in. Samsung® QLED 4K UHD Smart TV<br>- Bose® sound bar with subwoofer and universal remote<br>control<br>- Premium Italian leather Crown Compass furniture<br>- Powered solar day and blackout night shades<br>- Central vacuum system<br>- Aire-Secure <sup>™</sup> travel locks for all pocket doors<br>- Window with push out lever operation and screen<br>- Stainless steel residential refrigerator<br>- Induction cooktop with matching wood | Base price<br>BAVARIAN<br>ALMOND CABINETRY<br>EXCLUDE LINEN FRONT<br>OVERHEAD ACCENT WOOD<br>TAPESTRY BIANCO TILE<br>CORAL GREY PAINT<br>USA STANDARDS<br>24 SP 52000 320" L9 450<br>TAG AXLE<br>2021EPA/2021CARB RA08<br>DISHWASHER<br>10K GENERATOR<br>WINEGARD TRAV'LER<br>SATELLITE ANTENNA W/DISH<br>NETWORK<br>AGM BATTERY<br>BOOTH DINETTE<br>THEATER SEATING SOFA D/S<br>SOFA WITH TV LIFT<br>KING SLEEP NUMBER<br>MATTRESS<br>HEADBOARD,FRAME WITH<br>FABRIC INSERT | 743,355.00<br>n/c<br>30.00<br>30.00<br>n/c<br>n/c<br>113.00<br>n/c<br>1,643.00<br>n/c<br>n/c<br>n/c<br>n/c |
| with blind-spot indicators<br>- LED accent lights under all slideout rooms<br>- Starlink satellite internet system                                                                                                                                                                                                                                                                                                                                                                                                                                                                                                                                                                                                                                                                                                                                                                                                                                                                                                                                                                                                                                                                                                                                                                                                                                                                                                                                                                                                                                                                                                                                                                                                                                                                                                                                                                                                                                                                                                                                                                                                                                                                                                                                                                                                                                                                                                                                                                                                                                                                                                                                                                                                                                                                                                                                                                                                                                                                                                                                                                                                                                                                                                                                                                                                                                                                                                                                                                                                                                                                                                                                                                                                                                                                                                                                                                                                                                                                                                                                                                                                                                                                                                                                                                                                                                                                                                                                                                                                                                                                                                                                                                                                                                                                                                                                                                                                                                                                                                                                                                                                    |                                                                                                                                                                                                                                                                                                                                                                                                                                                                                                                                                                                                                                                                                                                                                                                                                                                                                                                                                                                                                                                                                                                                                                                                                                                                                                                                                                                                                                                                                                                                                                                                                                                                                                                                                                                                                                                                                                                                                                                                                                                                                                                                                                                                                                                                               | UNIT TOTAL <b>745,201.00</b>                                                                                                                                                                                                                                                                                                                                                                                                                                                 |                                                                                                            |
| <ul> <li>Winegard® TRAV'LER satellite dish DIRECTV® -<br/>standard with USA option</li> <li>Winegard® Rayzar Automatic powered TV antenna</li> <li>Winegard® WiFiRanger™ Wi-Fi extender</li> <li>(2) power slideout basement storage trays (single<br/>tray on 37K)</li> <li>2.8 cu. ft. exterior refrigerator/freezer on slideout<br/>tray</li> </ul>                                                                                                                                                                                                                                                                                                                                                                                                                                                                                                                                                                                                                                                                                                                                                                                                                                                                                                                                                                                                                                                                                                                                                                                                                                                                                                                                                                                                                                                                                                                                                                                                                                                                                                                                                                                                                                                                                                                                                                                                                                                                                                                                                                                                                                                                                                                                                                                                                                                                                                                                                                                                                                                                                                                                                                                                                                                                                                                                                                                                                                                                                                                                                                                                                                                                                                                                                                                                                                                                                                                                                                                                                                                                                                                                                                                                                                                                                                                                                                                                                                                                                                                                                                                                                                                                                                                                                                                                                                                                                                                                                                                                                                                                                                                                                                |                                                                                                                                                                                                                                                                                                                                                                                                                                                                                                                                                                                                                                                                                                                                                                                                                                                                                                                                                                                                                                                                                                                                                                                                                                                                                                                                                                                                                                                                                                                                                                                                                                                                                                                                                                                                                                                                                                                                                                                                                                                                                                                                                                                                                                                                               | DEALER INSTALLED O                                                                                                                                                                                                                                                                                                                                                                                                                                                           | PTIONS                                                                                                     |